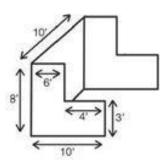

## "Stair Step" Pipe & Drape Booth Structure Information:

- Pipe & Drape Color: Solid Black
- Booth Footprint: Booths 101 708 are 10' wide x 10' deep
- Booths 801-813 are 10' wide x 8' deep
- Back wall: 8' high
- Side divider: 8' high extending 6' from back wall, and then 3' high to aisle for 4'